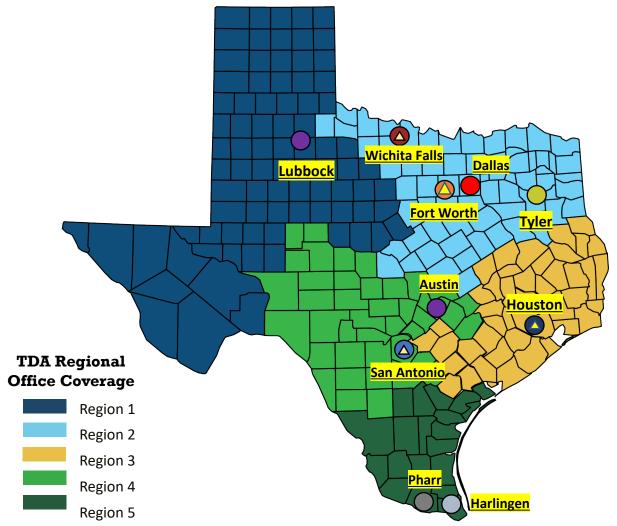

## Senior & WIC Farmers' Market Nutrition Program Contracting Entities and Locations

## S/FMNP Locations and Contracting Entity:

Click the CE's name for contact information and market dates/locations.

| SFMNP | FMNP | City          | Contracting Entity                                |
|-------|------|---------------|---------------------------------------------------|
|       |      | Austin        | Sustainable Food Center                           |
|       |      | Dallas        | Grow North Texas                                  |
|       |      | Fort Worth    | Tarrant Area Food Bank                            |
|       |      | Harlingen     | HOPE for Small Farmers Sustainability             |
|       |      | Houston       | City of Houston Health Department                 |
|       |      | Lubbock       | Sustainable Food Center                           |
|       |      | Pharr         | McAllen Farmers Market                            |
|       |      | San Antonio   | San Antonio Food Bank                             |
|       |      | Tyler         | Northeast Texas Public Health- (NET Health Tyler) |
|       |      | Wichita Falls | Wichita Falls Area Food<br>Bank                   |